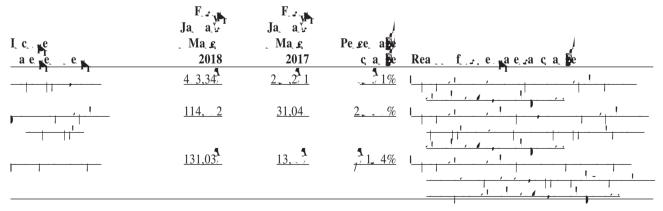

#### 2 KEY FINANCIAL DATA AND CHANGES IN SHAREHOLDERS

2.1 Ke acc ... f. ... a. df. a. c.a... d. ca... z

|                             | T e Rep                                                                                       | Unit:                                 | C. a se fe ce ce ce ce ce ce c.                            |
|-----------------------------|-----------------------------------------------------------------------------------------------|---------------------------------------|------------------------------------------------------------|
|                             | Ma £ 2018)                                                                                    |                                       | Pe d (%)                                                   |
| 4 , t .                     | 1,2,3,3                                                                                       | 14,, 1                                | <u>31.1 %</u>                                              |
|                             | 44 ,2,                                                                                        | • 0 , <sub>1</sub> 1                  | (12.44%)                                                   |
| (RMB/share) (RMB/share) (%) | $ \begin{array}{c} 1 & 0. & 3 \\ (1,0 & 4. & 0_{-}) \\ 0.140 \\ 0.140 \\ \underline{1.3 \%} $ | 4.2.<br>0.1.24<br>0.1.20<br>1%        | ( 2.24%)<br>(1,22 .0 %)<br>(13.24%)<br>(13.2 %)<br>(0.40%) |
|                             | A a . e e d f . e Rep                                                                         | A a . e e e .d .f a (31 Dece be 2017) | C. a. e. e. d. f a e. d. f . e. Rep B. Pe d (%)            |
| , 111 · 1                   | 13, 01,0,1                                                                                    | 130, 04,3                             | 4. %                                                       |
|                             | 32, 4, 343                                                                                    | 32,4 0, 2                             | 1.40%                                                      |