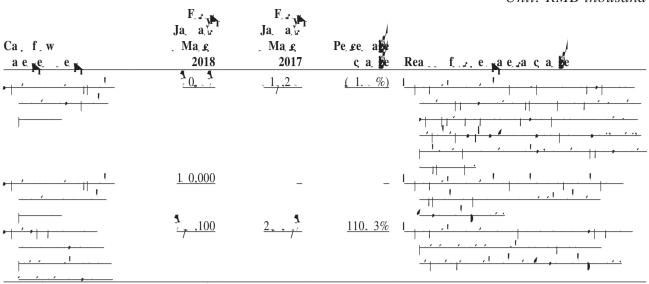

#### 2 KEY FINANCIAL DATA AND CHANGES IN SHAREHOLDERS

2.1 Ke acc ... f. ... a. df. a. c.a... d. ca... z

|                             | T e Rep                                                                                       | Unit:                                 | C. a se fe ce ce ce ce ce ce c.                            |
|-----------------------------|-----------------------------------------------------------------------------------------------|---------------------------------------|------------------------------------------------------------|
|                             | Ma £ 2018)                                                                                    |                                       | Pe d (%)                                                   |
| 4 , t .                     | 1,2,3,3                                                                                       | 14,, 1                                | <u>31.1 %</u>                                              |
|                             | 44 ,2,                                                                                        | • 0 , <sub>1</sub> 1                  | (12.44%)                                                   |
| (RMB/share) (RMB/share) (%) | $ \begin{array}{c} 1 & 0. & 3 \\ (1,0 & 4. & 0_{-}) \\ 0.140 \\ 0.140 \\ \underline{1.3 \%} $ | 4.2.<br>0.1.24<br>0.1.20<br>1%        | ( 2.24%)<br>(1,22 .0 %)<br>(13.24%)<br>(13.2 %)<br>(0.40%) |
|                             | A a . e e d f . e Rep                                                                         | A a . e e e .d .f a (31 Dece be 2017) | C. a. e. e. d. f a e. d. f . e. Rep B. Pe d (%)            |
| , 111 · 1                   | 13, 01,0,1                                                                                    | 130, 04,3                             | 4. %                                                       |
|                             | 32, 4, 343                                                                                    | 32,4 0, 2                             | 1.40%                                                      |