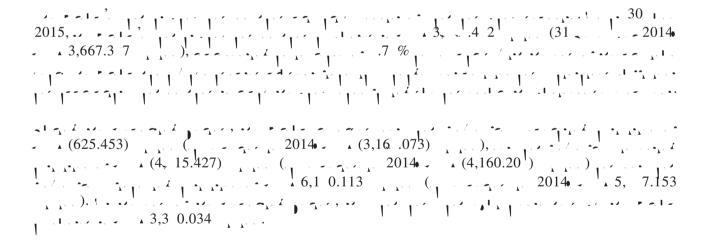

#### 3.1 Key Accounting Data Prepared in Accordance with CASBE

|                                                                              | As at the end of<br>the Reporting<br>Period<br>(30 June 2015)<br>(unaudited)                   | (31 2014)                                                                                  | (%)                                           |
|------------------------------------------------------------------------------|------------------------------------------------------------------------------------------------|--------------------------------------------------------------------------------------------|-----------------------------------------------|
|                                                                              | 47,540,126<br>48,053,365<br>95,593,491<br>51,085,383<br>14,277,238<br>65,362,621<br>30,230,870 | 45,172,177<br>42,604,004<br>7,776,1 1<br>43,340,077<br>17,153,<br>60,4 4,066<br>27,2 2,115 | 5.24% 12.7 % . 1% 17. 7% (16.77)% .05% 10. 1% |
| 12 121 (001 1100 120)  12 22 20 20  12 12 12 12 12 12 12 12 12 12 12 12 12 1 | 25,096,672<br>5,134,198<br>2,687,085                                                           | 22,2 0,314<br>4, 1, 01<br>2,672,62                                                         | 12.5. %<br>2. 5%<br>0.54%                     |
|                                                                              | The Reporting Period (January – June 2015) (unaudited)                                         | (11, 2014)<br>(1, 1, 2, 2, 1)                                                              |                                               |
|                                                                              | (625,453)<br>(4,915,427)<br>6,180,113                                                          | (3,16,073)<br>(4,160,20)<br>5, 7,153                                                       | 0.26%<br>(1 .15)%<br>4. %                     |
|                                                                              | As at the end of<br>the Reporting<br>Period<br>(30 June 2015)<br>(unaudited)                   | (31                                                                                        |                                               |
|                                                                              | 3,380,034                                                                                      | 2, 35,251                                                                                  | 15.15%                                        |