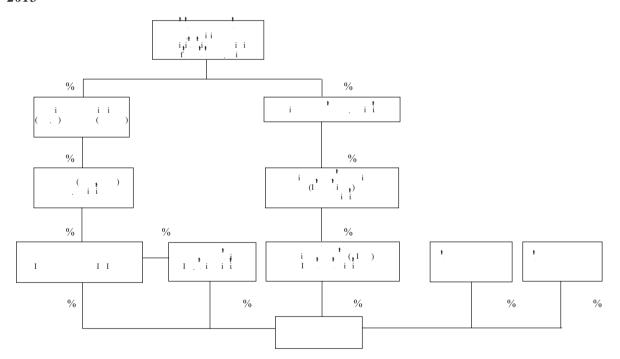

# 4.3.4 Shareholding Relationships between the Company and the Substantial Shareholders as at 30 June 2015